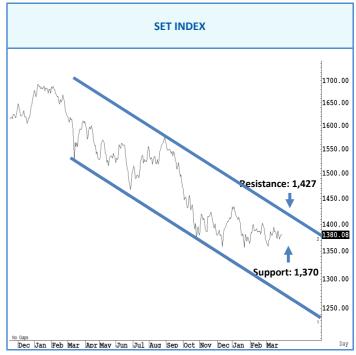

## การวิเคราะห์ทางเทคนิค

SET Index แกว่งแคบ สั้น ๆ ไม่ต่ำกว่าแนวรับแถว ๆ 1,370 จุด แนะนำซื้อ เพื่อหวังผลดีดกลับขึ้นไปแถว ๆ 1,387 จุด หุ้นที่แนะนำ JMART, JMT