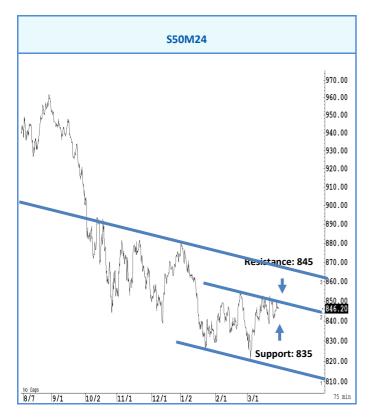

## การวิเคราะห์ทางเทคนิค

สั้น ๆ ไม่ต่ำกว่าแถว ๆ 835 จุด คาดว่าจะฟื้นตัวกลับขึ้นไปแถว ๆ 845 จุด

## กลยุทธ์การลงทุน

แนะนำ trading ในกรอบระหว่าง 835-845 จุด รับรู้กำไร